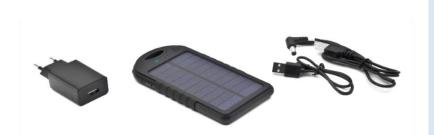

## Solar charger

| Battery | Туре                   | Polymer Lithium-Ion                                    |
|---------|------------------------|--------------------------------------------------------|
|         | Capacity               | 2500 mAh                                               |
|         |                        | 5 Vdc                                                  |
|         | Input Voltage          | (Connect via USB/micro-USB cable to an external        |
|         |                        | USB power supply)                                      |
|         |                        | 5 Vdc                                                  |
|         | Output                 | (Provided with USB/Jack 2.1 mm cable for               |
|         |                        | microscope connection)                                 |
|         | Charging time          | About 2.5 hours                                        |
|         | Battery operating time | Over 6 hours at medium intensity (X-LED <sup>3</sup> ) |
|         | Solar Panel Output     | 80 mA (at 1000 W/m <sup>2</sup> light)                 |
|         | Working Temperature    | -10°C ~ +55°C                                          |
|         |                        |                                                        |
| A       |                        |                                                        |

| Accessories Included | Power supply          | Yes                            |
|----------------------|-----------------------|--------------------------------|
|                      | USB/MicroUSB cable    | Yes                            |
|                      | USB/Jack 2.1 mm cable | Yes                            |
|                      | User Manual           | Digital version (downloadable) |