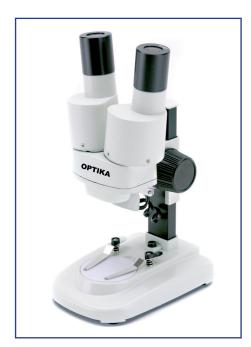

## **Description:**

Entry- level stereomicroscope and educational field.

| Head                 | Binocular, vertical, fixed.                                                                                                                             |
|----------------------|---------------------------------------------------------------------------------------------------------------------------------------------------------|
| Eyepieces            | Wide Field, WF 10x/16.                                                                                                                                  |
| Objective            | 2x fixed. Working distance: 67 mm.                                                                                                                      |
| Stand                | Fixed with focus mechanism.                                                                                                                             |
| Focusing             | By means of a rack and pinion controlled by a pair of knobs placed on both sides of the microscope.                                                     |
| Stage                | Fitted with specimen clamps.                                                                                                                            |
| Illumination         | Incident illuminator fitted with high-efficiency 0.1 W LED light source.  Maximum power consumption: 0.15 W.  Powered by 2 AA batteries (not included). |
| Dimensions           | HEIGHT: 230 mm WIDTH: 100 mm DEPTH: 135 mm WEIGHT: 487 gr                                                                                               |
| Accessories included | Manual and dust cover.                                                                                                                                  |