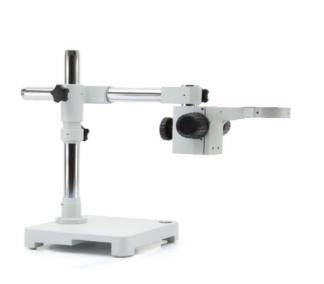

v 1.0 2019

Simple overhanging stand, with focusing system and head holder

| Focusing System        | Туре                               | Coarse                         |
|------------------------|------------------------------------|--------------------------------|
|                        | Coarse total travel (mm)           | 50                             |
|                        | Adjustable tension                 | Yes                            |
|                        | Head holder internal diameter (mm) | 76                             |
|                        |                                    |                                |
| Stand                  | Туре                               | Simple overhanging             |
|                        | Pillar diameter (mm)               | 32                             |
|                        |                                    |                                |
| Accessories Included   | Dust cover                         | Yes                            |
|                        | User Manual                        | Digital version (downloadable) |
|                        |                                    | ·                              |
| Additional Information | Maximum sample height (mm):        | 400 (from bench)               |
|                        |                                    |                                |
| Product Dimensions     | Total height (mm)                  | 420                            |
|                        | Base height (mm)                   | 44                             |
|                        | Base width (mm)                    | 230                            |
|                        | Base depth (mm)                    | 230                            |
|                        | Horizontal arm (mm)                | 430                            |
|                        |                                    |                                |
| <b>Product Weight</b>  | (kg)                               | 15                             |