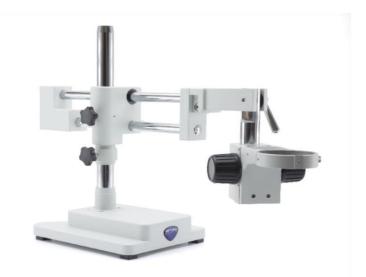

1102010

Hinged overhanging stand, with focusing system and head holder

| Focusing System        | Туре                               | Coarse                         |
|------------------------|------------------------------------|--------------------------------|
|                        | Coarse total travel (mm)           | 50                             |
|                        | Adjustable tension                 | Yes                            |
|                        | Head holder internal diameter (mm) | 76                             |
|                        |                                    |                                |
| Stand                  | Туре                               | Hinged overhanging             |
|                        | Pillar diameter (mm)               | 32                             |
|                        |                                    |                                |
| Accessories Included   | Dust cover                         | Yes                            |
|                        | Allen wrench                       | Yes                            |
|                        | User Manual                        | Digital version (downloadable) |
|                        |                                    |                                |
| Additional Information | Maximum sample height (mm):        | 440 (from bench)               |
|                        |                                    |                                |
| Product Dimensions     | Total height (mm)                  | 430                            |
|                        | Base height (mm)                   | 58                             |
|                        | Base width (mm)                    | 210                            |
|                        | Base depth (mm)                    | 255                            |
|                        | Horizontal arm (mm)                | 670                            |
|                        |                                    |                                |
| <b>Product Weight</b>  | (kg)                               | 19.8                           |
|                        |                                    |                                |