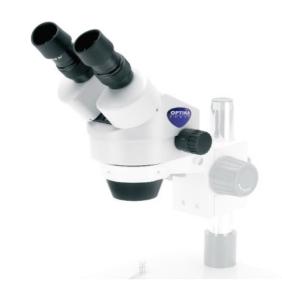

v 1.0 2019

Binocular stereozoom microscope head, 7x...45x

| Observation Method -<br>Transmitted Light | Brightfield                        | As optional                    |
|-------------------------------------------|------------------------------------|--------------------------------|
|                                           | Darkfield                          | As optional                    |
|                                           | Simple polarized light             | As optional                    |
|                                           |                                    |                                |
| Observation Method -                      | Brightfield                        | Yes                            |
| Incident Light                            | Simple polarized light             | As optional                    |
|                                           |                                    |                                |
| Head                                      | Туре                               | Binocular                      |
|                                           | Construction material              | Plastic mold / Aluminum gears  |
|                                           | Inclination                        | 45°                            |
|                                           | 360° rotating                      | Yes                            |
|                                           | Interpupillary distance (mm)       | 51-75                          |
|                                           | Dioptric adjustment                | On both tubes                  |
|                                           | Fixing screw for eyepieces         | Yes                            |
|                                           | Head holder internal diameter (mm) | 76                             |
|                                           | Tube inner diameter (mm)           | 30                             |
|                                           |                                    | ·                              |
| Eyepieces                                 | Field number (mm)                  | 21                             |
|                                           | Magnification                      | 10x                            |
|                                           | Micrometric scale                  | As optional                    |
|                                           | Diameter of micrometer glass (mm)  | 23                             |
|                                           | High eyepoint (for glass wearers)  | Yes                            |
|                                           | Rubber cup                         | Yes                            |
|                                           |                                    |                                |
| Objective                                 | Optical system                     | Greenough                      |
|                                           | Anti-fungus treatment              | Yes                            |
|                                           | Zoom type                          | Parfocal achromatic            |
|                                           | Working distance (mm)              | 100                            |
|                                           | Standard magnifications            | 7x-45x                         |
|                                           | Zoom ratio                         | 6.43                           |
|                                           |                                    |                                |
| Accessories Included                      | Dust cover                         | Yes                            |
|                                           | User Manual                        | Digital version (downloadable) |
|                                           |                                    |                                |
| Product Dimensions                        | Head height (mm)                   | 230                            |
|                                           | Head width (mm)                    | 175                            |
|                                           | Head depth (mm)                    | 175                            |
|                                           |                                    |                                |
| <b>Product Weight</b>                     | (kg)                               | 1.8                            |