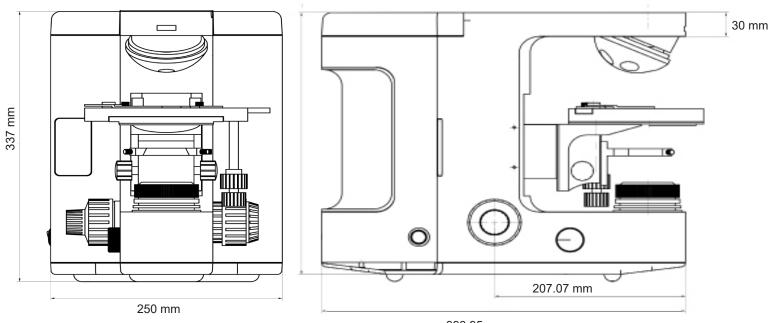

| M-1020      |                                                                                                                                                                                                                                                                                                                                                                               |
|-------------|-------------------------------------------------------------------------------------------------------------------------------------------------------------------------------------------------------------------------------------------------------------------------------------------------------------------------------------------------------------------------------|
|             | v 1.0 201                                                                                                                                                                                                                                                                                                                                                                     |
|             | Model:<br>B-800 microscope body                                                                                                                                                                                                                                                                                                                                               |
| 2           | Description:<br>Microscope main body with focus and illuminator                                                                                                                                                                                                                                                                                                               |
|             |                                                                                                                                                                                                                                                                                                                                                                               |
| Illuminator | Light source type X-LED <sup>3</sup> ; light intensity control using a knob on left side of the frame.<br>LED power: 3.6 W, comparable to a 50 W halogen bulb.<br>Color temperature: 6,300 K.<br>LED lifetime: > 65,000 hours.<br>The light exit can be used as a filter holder for additional filters (blue, yellow, frosted).<br>Voltage: 110/230 Vac, 50/60 Hz, 0.4/0.8 A; |
|             | Max power required: 6 W.                                                                                                                                                                                                                                                                                                                                                      |
| Focus       | Coaxial coarse and fine focusing mechanism (graduated, 0.002 mm) with upper stop, to prevent the contact                                                                                                                                                                                                                                                                      |
|             | between objective and specimen.<br>Adjustable tension of coarse focusing knob.<br>Right fine focus knob "flat type" (for use with fingertip).                                                                                                                                                                                                                                 |