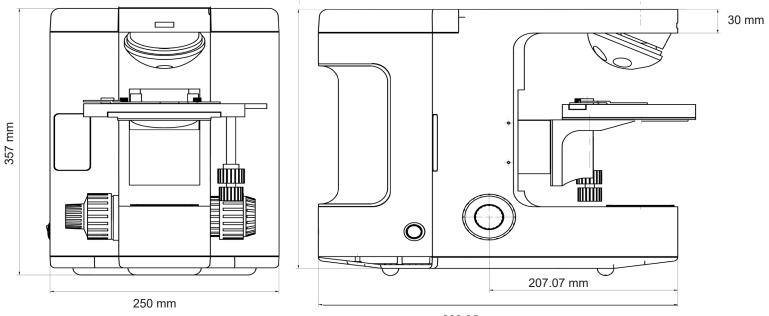

| M-1022M - M-1149 | EN                                                                                                                                                                                                                                     | ΟΡΤΙΚΑ                                                                                      |
|------------------|----------------------------------------------------------------------------------------------------------------------------------------------------------------------------------------------------------------------------------------|---------------------------------------------------------------------------------------------|
|                  |                                                                                                                                                                                                                                        | v 1.0 2018                                                                                  |
|                  |                                                                                                                                                                                                                                        | <b>odel</b> :<br>1000 microscope body                                                       |
|                  |                                                                                                                                                                                                                                        | escription:<br>ain body with focus system, for metallurgical model with incident light only |
| Focus            | Coaxial coarse and fine focusing mechanism (graduated, 0.002 mm) with upper stop, to prevent the contact between objective and specimen.<br>Adjustable tension of coarse focusing knob.                                                |                                                                                             |
|                  | <b>M-1022M</b> model: manual focus knobs.<br>Right fine focus knob "flat type" (for use with fingertip).                                                                                                                               |                                                                                             |
|                  | <b>Motorized focus (optional accessories M-1156 + M-1149)</b> .<br>Controlled by software or external controller.<br>Movement resolution: 0.125 μm<br>Right fine focus knob "flat type" (for use with fingertip), for manual focusing. |                                                                                             |
| Stage            | Adjustable height of stage support for metallographic samples up to 43 mm.                                                                                                                                                             |                                                                                             |
| Dimensions       |                                                                                                                                                                                                                                        |                                                                                             |

M-1022M (Specific for MET models)

393.95 mm