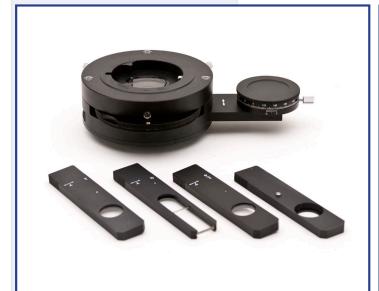

## Model:

Bertrand lens and analyzer attachment

## **Description:**

Attachment for polarization observation, including Bertrand lens and analyzer filter

| Optics  | Bertrand lens for conoscopy observation. Swing-out type, focusable and centrable.                                                                                                            |
|---------|----------------------------------------------------------------------------------------------------------------------------------------------------------------------------------------------|
| Filters | Rotating analyzer filter, 0°-180° rotation with 0.1° vernier scale. Lever for insertion into optical path.  Included retardation plates: - 1° order red (1 lambda) - ¼ lamdba - Quartz wedge |
| Notes   | Used in both transmitted and incident polarizing microscopes.                                                                                                                                |