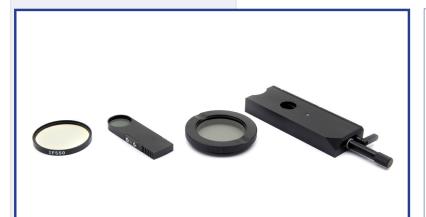

## **Description:**

Koehler DIC set for transmitted light

| Observation Mode | Differential Interference Contrast based on Koehler technique (best performance with condenser apertures smaller than around 0.4 times the objective aperture). |
|------------------|-----------------------------------------------------------------------------------------------------------------------------------------------------------------|
| DIC slider       | Nomarski prism slider with prism control knob for contrast adjustment.                                                                                          |
| Filters          | Kit includes the following filters:  Polarizer filter  Analyzer filter  Interference Green filter (IF550)                                                       |
| Notes            | DIC requires objectives M-1075, M-1076, M-1077, M-1078 and M-1079 in order to achieve the best performance.  Please contact OPTIKA for further information.     |