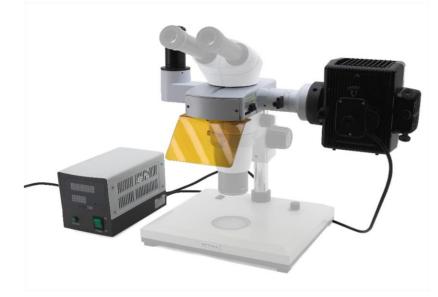

Fluorescence attachment for SZP series, Blue & Green filtersets

| Observation Method -<br>Incident Light | Fluorescence                         | Yes                                                                           |
|----------------------------------------|--------------------------------------|-------------------------------------------------------------------------------|
| Accessories Included                   | Dust cover<br>Allen wrench           | Yes<br>Yes                                                                    |
|                                        | User Manual                          | Digital version (downloadable)                                                |
| Product Dimensions                     | Total width (mm)<br>Total depth (mm) | 520<br>200                                                                    |
| Product Weight                         | (kg)                                 | 6.4<br>(including FLUO power supply)                                          |
| Fluorescence                           | Number of positions                  | 4                                                                             |
| Attachment                             | Blue filter set (included) specs     | Excitation: 460 - 500 nm; Dichroic: 505 nm;<br>Emission: 510LP nm             |
|                                        | Green filter set (included) specs    | Excitation: 510 - 550 nm; Dichroic: 570 nm;<br>Emission: 575LP nm             |
|                                        | Filter dimensions                    | Excitation: 18 mm diam.;<br>Dichroic: 27 mm x 18 mm;<br>Emission: 18 mm diam. |
|                                        | Filter set selection                 | Manual                                                                        |
|                                        | Shutter                              | Yes                                                                           |
| Fluorescence Light<br>Source           | Light source                         | НВО                                                                           |
|                                        | Watt (W)<br>Lifetime (hours)         | 100<br>300                                                                    |
|                                        |                                      |                                                                               |
| Fluorescence Power<br>Supply           | Туре                                 | External                                                                      |
|                                        | Microscope connector                 | C13 plug                                                                      |
|                                        | Power plug type                      | Multi-plug (EU, UK, US)                                                       |
|                                        | Input voltage                        | 100/240 Vac, 50/60 Hz                                                         |
|                                        | Max. power required (W)              | 130                                                                           |
|                                        | LED indicators                       | Yes                                                                           |